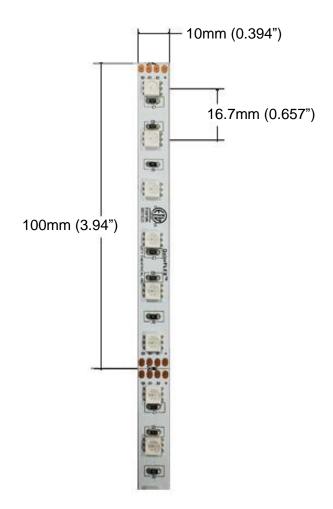

## QolorFLEX LED Tape P/N 5050-24-CW-60-5-67-1

## **SPECIFICATIONS**

| Color(s)                             | Cool White      |
|--------------------------------------|-----------------|
| Color Temp                           | 6500° K         |
| Wavelength                           | N/A             |
| Beam Angle                           | 120°            |
| Brightness<br>(lumens/m)             | 1030            |
| Power Consumption (watts/5m)         | 50.4            |
| Power Consumption (watts/ft)         | 3.07            |
| Operating Voltage                    | 24VDC           |
| Current (mA/5m)                      | 2100            |
| Quantity of LEDs<br>Per 5m (16.4 ft) | 300             |
| CRI                                  | 70              |
| LED Spacing                          | 16.7mm          |
| Cutting Increment                    | 100.0mm         |
| Length                               | 5m (16.4 ft)    |
| Width                                | 10mm (0.394 in) |
| Average Life                         | 25,000 hrs      |
| Compliance                           | ETL             |
| Warranty                             | Two Years       |
| IP Rating                            | IP67            |
| LED Chip Size                        | 5050            |
| Backing Color                        | White           |
|                                      |                 |